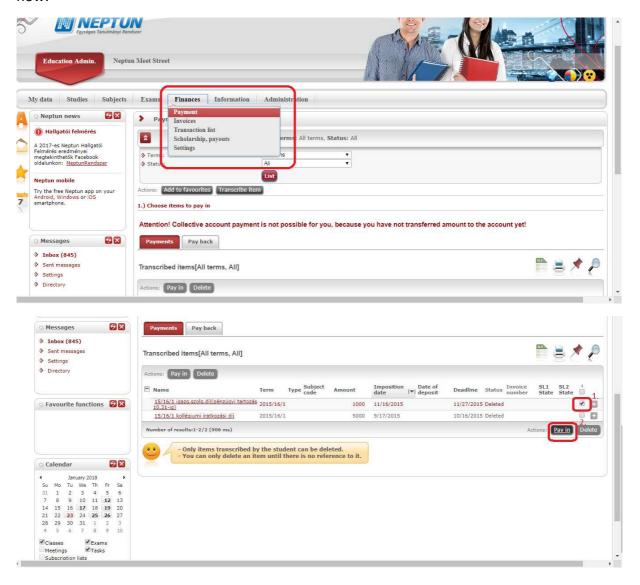

In a few days the amount will appear in your Neptun account.

Once the money is in your system you need to use it to pay the dormitory fee. Here's how: